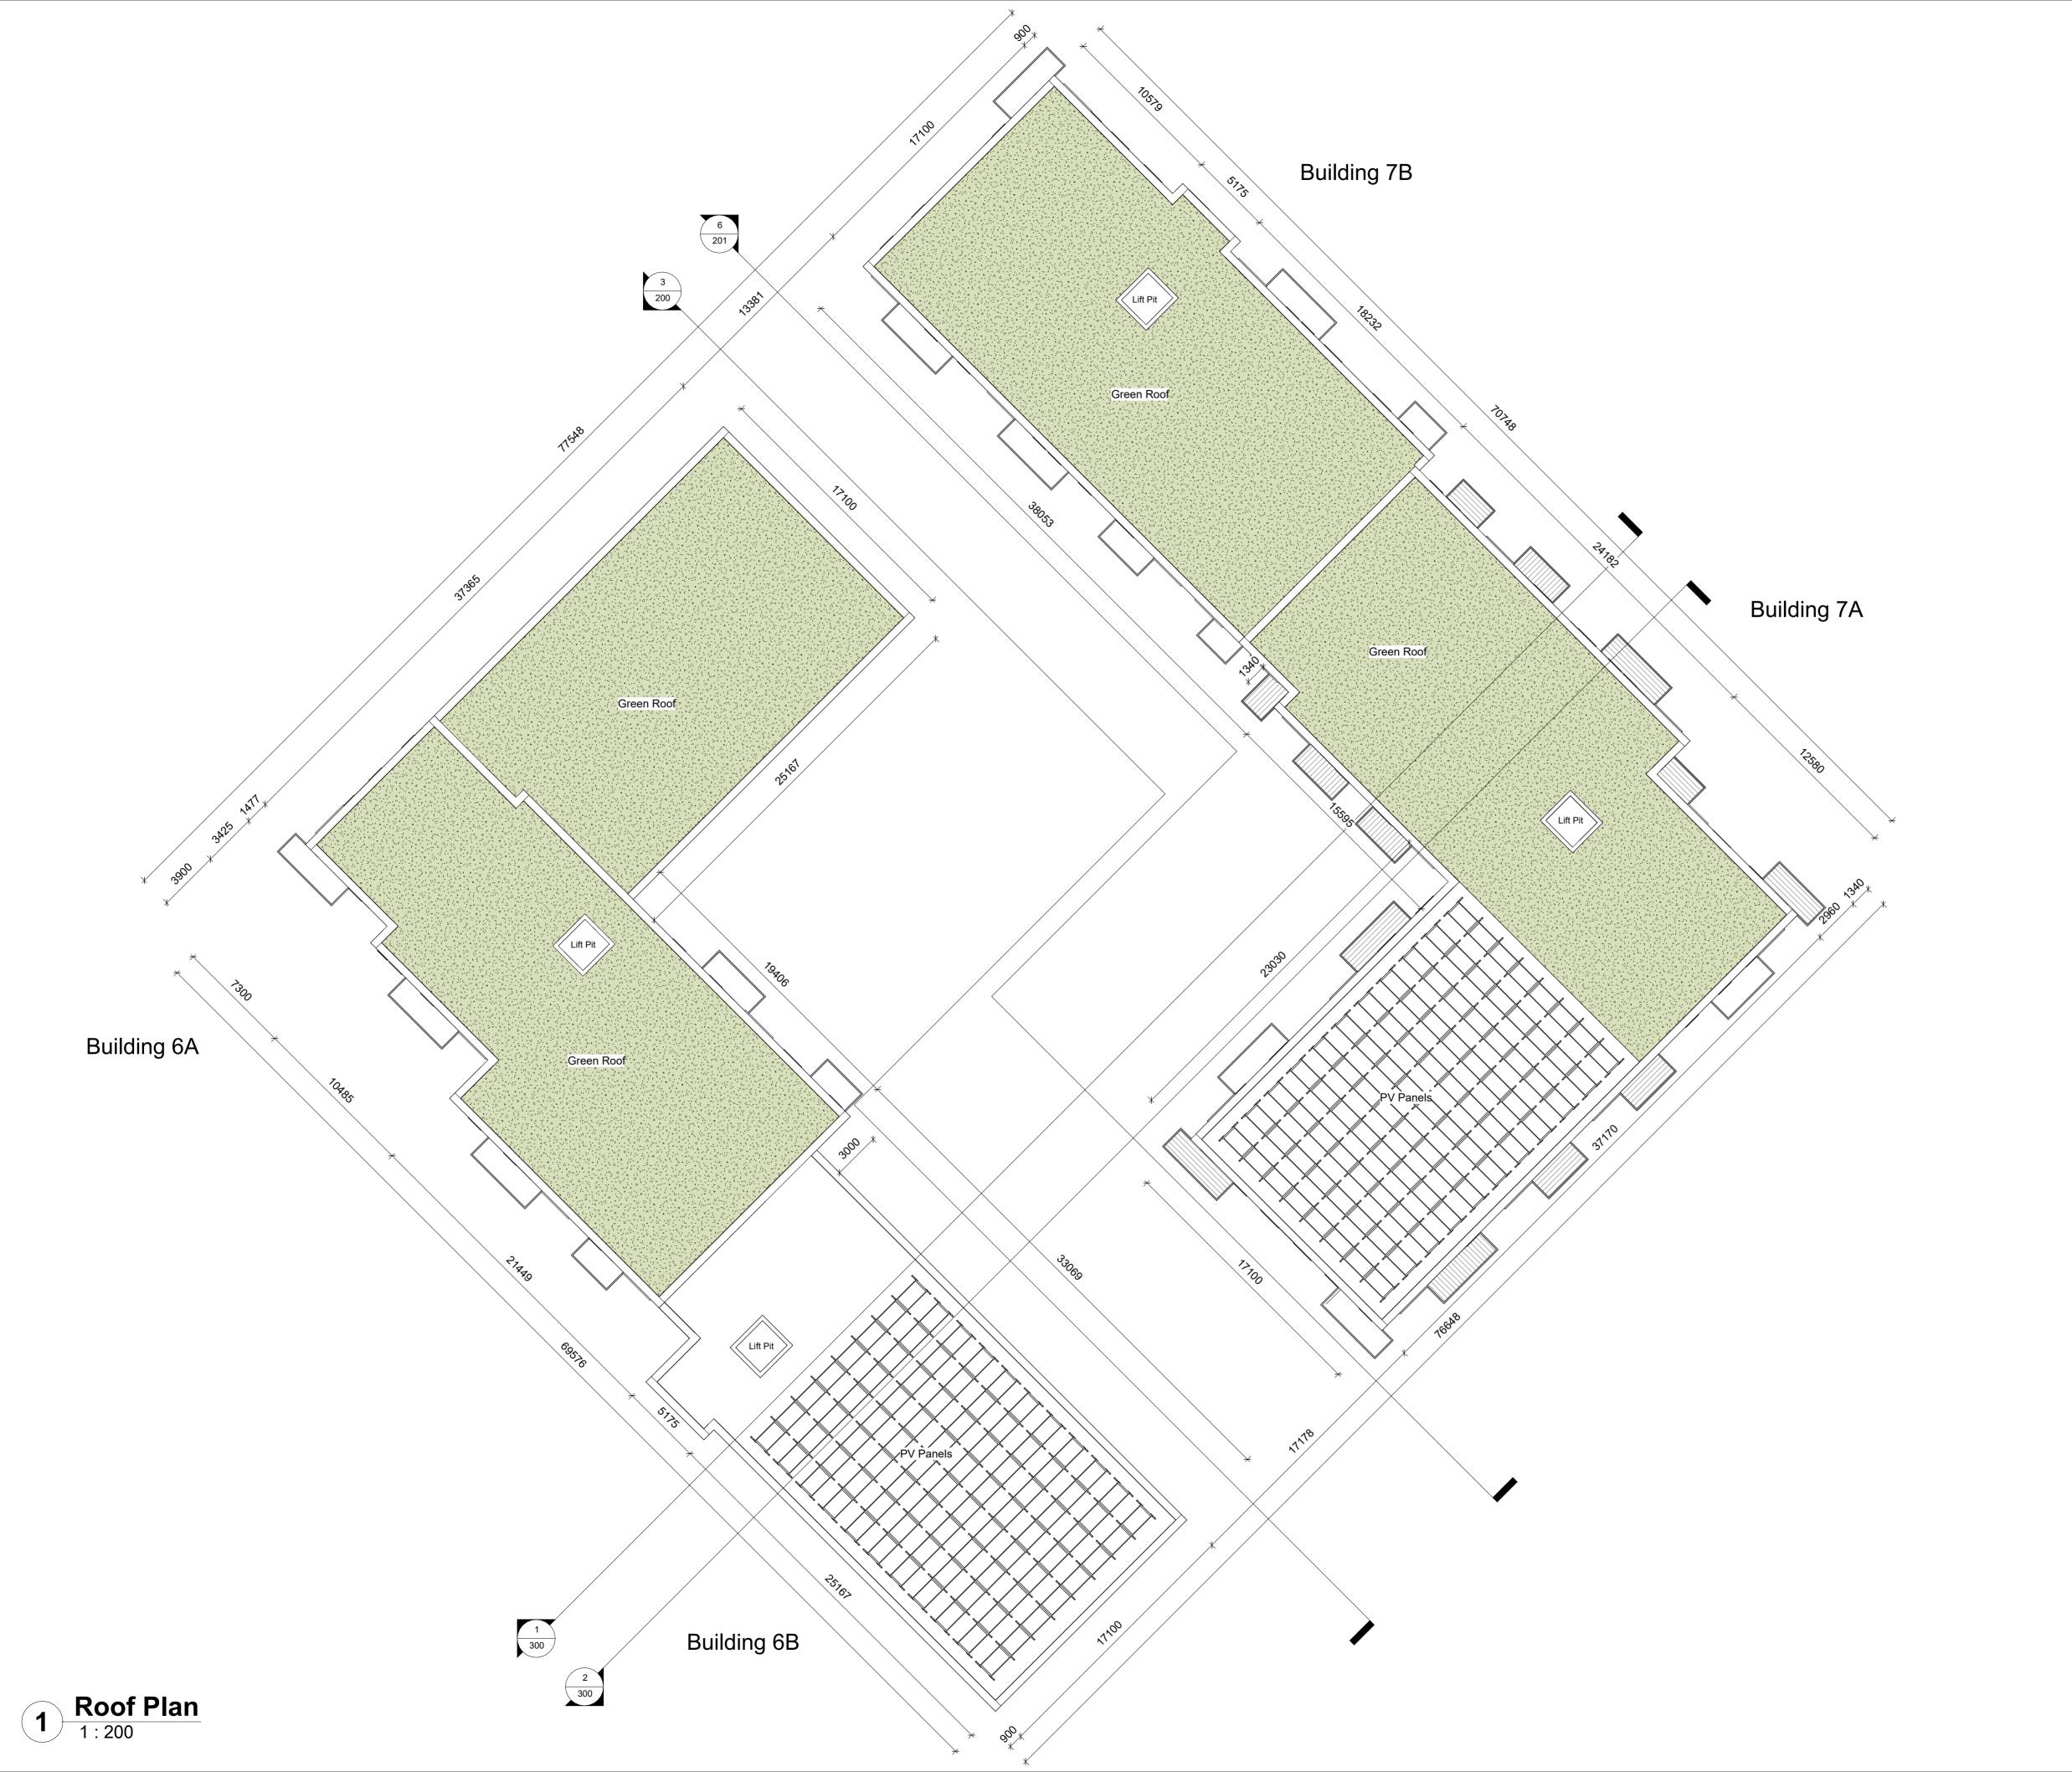

A AO PLANNING APPLICATION 09/06/2023

REV NR ISSUED REV. DESCRIPTION REV. DATE

In joint venture with

CONROY CROWE KELLY
Architects & Urban Designers

| Building 6&7  |    |                             | Roof Plan |                          |
|---------------|----|-----------------------------|-----------|--------------------------|
|               |    |                             |           |                          |
| Scale 1: 200  |    | Drawing Number 2202-PA-B6&7 | -104      | Job Cherry Orchard Point |
| Revision<br>A | A1 | Model Status                |           | Client   LDA             |